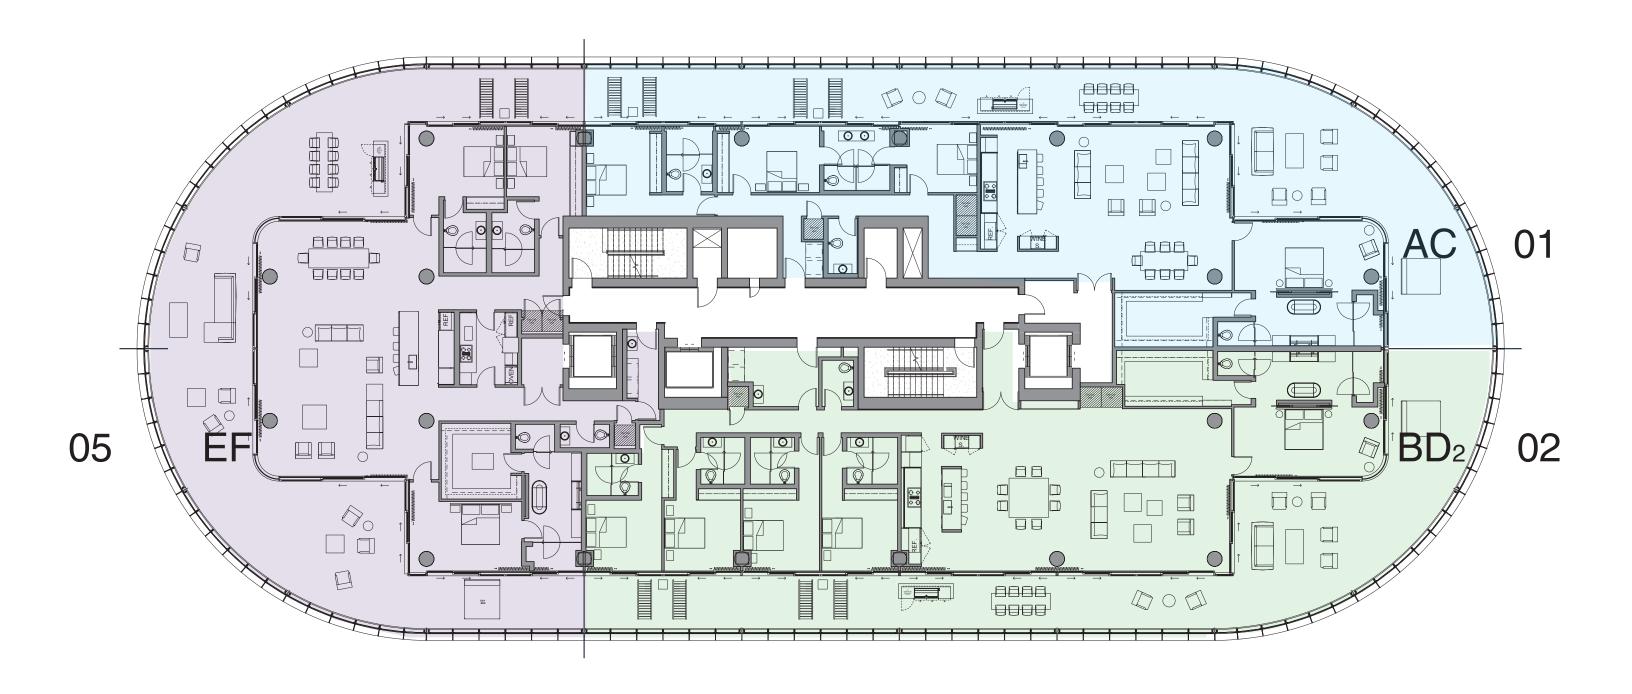

Exclusive Sales by Douglas Elliman Development Marketing

Stated dimensions are measured to the exterior boundaries of the exterior boundaries of the exterior walls and the centerline of interior atmosphere structural components). Note that measurements of rooms set forth on this floor plan are generally taken at the greatest points of each given room (as if the room were a perfect rectangle), without regard for any cutouts. Accordingly, the area of the actual room will typically be smaller than the product obtained by multiplying the stated length times width. All dimensions are approximate and may vary with actual construction, and all floor plans and development plans are subject to change.